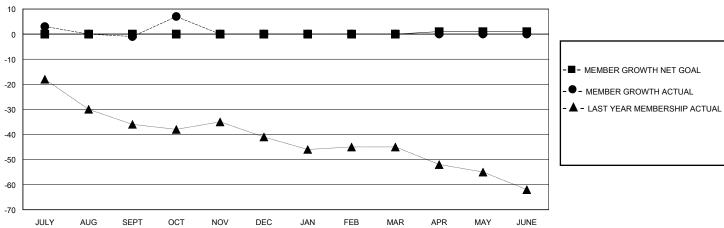

## District 14 L

GMT: LOCATION PENNSYLVANIA GMT CA

| Clubs         |               |             |               | Members               |                       |                         |                                                    |  |
|---------------|---------------|-------------|---------------|-----------------------|-----------------------|-------------------------|----------------------------------------------------|--|
|               | RESULTS FOR   | R 2023-2024 |               | RESULTS FOR 2023-2024 |                       |                         |                                                    |  |
| QUARTER       | NEW CLUB GOAL | NEW CLUBS   | DROPPED CLUBS | QUARTER MEMB          | ER GROWTH NET<br>GOAL | MEMBER GROWTH<br>ACTUAL | DROPPED<br>MEMBERS ACTUAL<br>(including transfers) |  |
| JULY/AUG/SEPT | 0             | 0           | 0             | JULY/AUG/SEPT         | 0                     | 17                      | 16                                                 |  |
| OCT/NOV/DEC   | 0             | 0           | 0             | OCT/NOV/DEC           | 0                     | 15                      | 7                                                  |  |
| JAN/FEB/MAR   | 0             | 0           | 0             | JAN/FEB/MAR           | 0                     | 0                       | 0                                                  |  |
| APR/MAY/JUNE  | 0             | 0           | 0             | APR/MAY/JUNE          | 1                     | 0                       | 0                                                  |  |